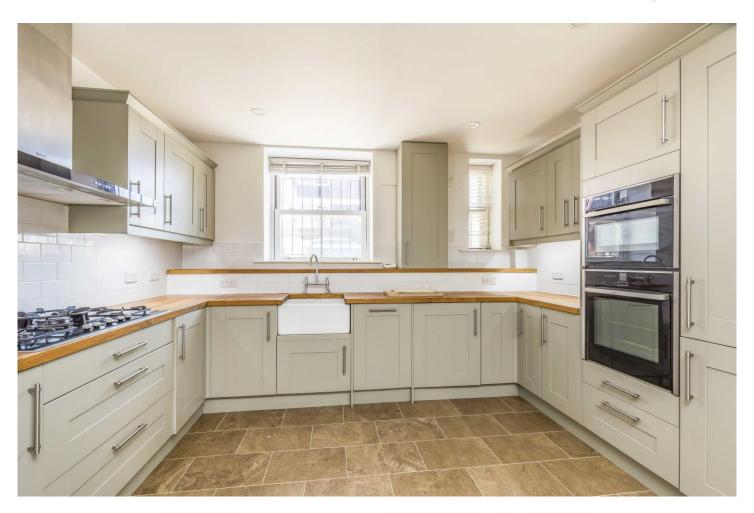

Approached via a communal entrance with secure entry system leads to the exceptionally SPACIOUS interior of over 1,300 sq.ft (121.2 sq.m) which features; a 32ft hallway, 20ft x 12ft south facing living room with door to a PRIVATE courtyard, 20ft dining room with openway to a well fitted modern kitchen complete with INTEGRATED appliances including double Neff oven, 5-burner gas hob with extractor above, fridge/freezer, dishwasher and washing machine, two DOUBLE bedrooms with an en-suite w.c off the 15ft x 13ft master bedroom plus a bathroom with separate shower cubicle. The property also benefits from gas central heating and double glazing throughout.