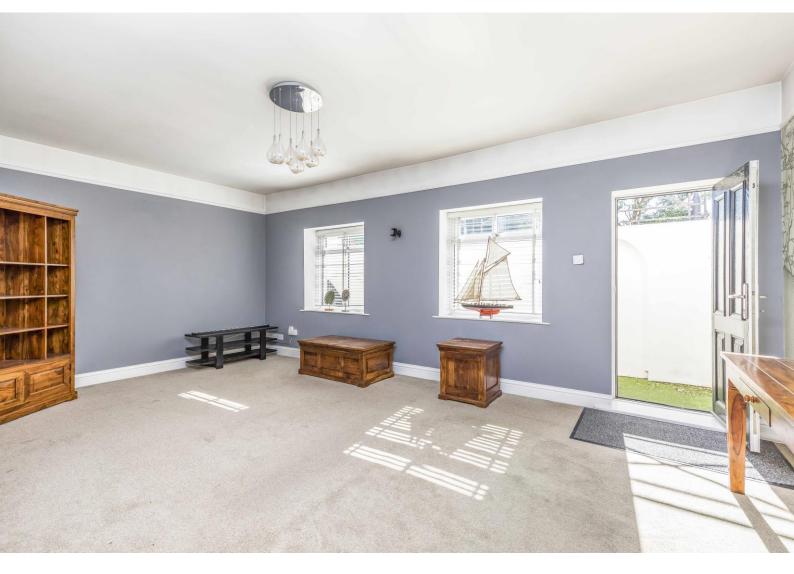

Approached via a communal entrance with secure entry system leads to the exceptionally SPACIOUS interior of over 1,300 sq.ft (121.2 sq.m) which features; a 32ft hallway, 20ft x 12ft south facing living room with door to a PRIVATE courtyard, 20ft dining room with openway to a well fitted modern kitchen complete with INTEGRATED appliances including double Neff oven, 5-burner gas hob with extractor above, fridge/freezer, dishwasher and washing machine, two DOUBLE bedrooms with an en-suite w.c off the 15ft x 13ft master bedroom plus a bathroom with separate shower cubicle. The property also benefits from gas central heating and double glazing throughout.