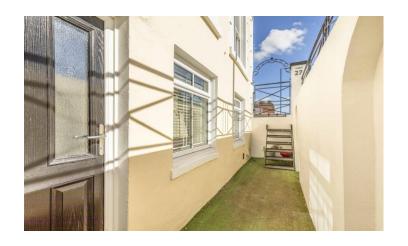

Approached via a communal entrance with secure entry system leads to the exceptionally SPACIOUS interior of over 1,300 sq.ft (121.2 sq.m) which features; a 32ft hallway, 20ft x 12ft south facing living room with door to a PRIVATE courtyard, 20ft dining room with openway to a well fitted modern kitchen complete with INTEGRATED appliances including double Neff oven, 5-burner gas hob with extractor above, fridge/freezer, dishwasher and washing machine, two DOUBLE bedrooms with an en-suite w.c off the 15ft x 13ft master bedroom plus a bathroom with separate shower cubicle. The property also benefits from gas central heating and double glazing throughout.