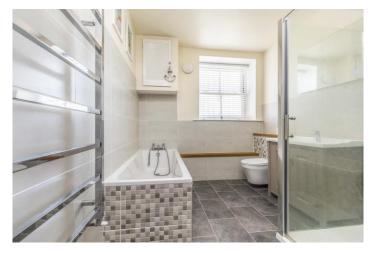

Approached via a communal entrance with secure entry system leads to the exceptionally SPACIOUS interior of over 1,300 sq.ft (121.2 sq.m) which features; a 32ft hallway, 20ft x 12ft south facing living room with door to a PRIVATE courtyard, 20ft dining room with openway to a well fitted modern kitchen complete with INTEGRATED appliances including double Neff oven, 5-burner gas hob with extractor above, fridge/freezer, dishwasher and washing machine, two DOUBLE bedrooms with an en-suite w.c off the 15ft x 13ft master bedroom plus a bathroom with separate shower cubicle. The property also benefits from gas central heating and double glazing throughout.