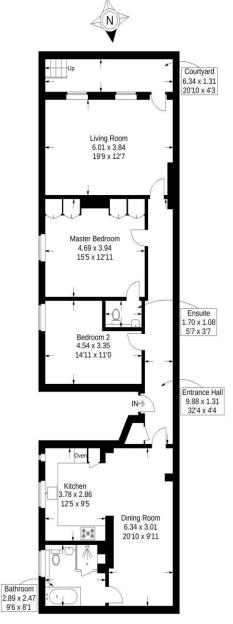

#### South Parade, Southsea

Approximate Gross Internal Area = 121.2 sq m / 1305 sq ft

Lower Ground Floor

This plan is for layout guidance only. Not drawn to scale unless stated. Windows and door openings are approximate. Whilst every care is taken in the preparation of this plan, please check all dimensions, shapes and compass bearings before making any decisions reliant upon them.