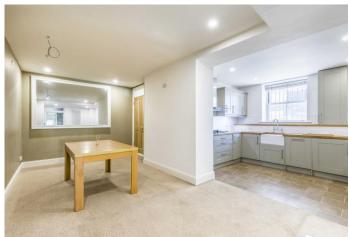

#### In Brief

Fry & Kent has pleasure in marketing for sale this very IMPRESSIVE apartment situated on the lower ground floor of this ELEGANT Victorian Residence just across the road from Southsea seafront and Rock Gardens.

Approached via a communal entrance with secure entry system leads to the exceptionally SPACIOUS interior of over 1,300 sq.ft (121.2 sq.m) which features; a 32ft hallway, 20ft x 12ft south facing living room with door to a PRIVATE courtyard, 20ft dining room with openway to a well fitted modern kitchen complete with INTEGRATED appliances including double Neff oven, 5-burner gas hob with extractor above, fridge/freezer, dishwasher and washing machine, two DOUBLE bedrooms with an en-suite w.c off the 15ft x 13ft master bedroom plus a bathroom with separate shower cubicle. The property also benefits from gas central heating and double glazing throughout.