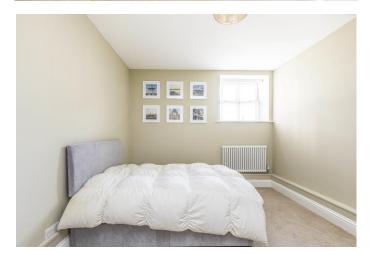

Approached via a communal entrance with secure entry system leads to the exceptionally SPACIOUS interior of over 1,300 sq.ft (121.2 sq.m) which features; a 32ft hallway, 20ft x 12ft south facing living room with door to a PRIVATE courtyard, 20ft dining room with openway to a well fitted modern kitchen complete with INTEGRATED appliances including double Neff oven, 5-burner gas hob with extractor above, fridge/freezer, dishwasher and washing machine, two DOUBLE bedrooms with an en-suite w.c off the 15ft x 13ft master bedroom plus a bathroom with separate shower cubicle. The property also benefits from gas central heating and double glazing throughout.