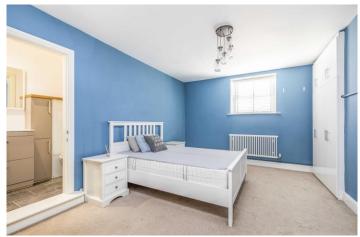

Approached via a communal entrance with secure entry system leads to the exceptionally SPACIOUS interior of over 1,300 sq.ft (121.2 sq.m) which features; a 32ft hallway, 20ft x 12ft south facing living room with door to a PRIVATE courtyard, 20ft dining room with openway to a well fitted modern kitchen complete with INTEGRATED appliances including double Neff oven, 5-burner gas hob with extractor above, fridge/freezer, dishwasher and washing machine, two DOUBLE bedrooms with an en-suite w.c off the 15ft x 13ft master bedroom plus a bathroom with separate shower cubicle. The property also benefits from gas central heating and double glazing throughout.